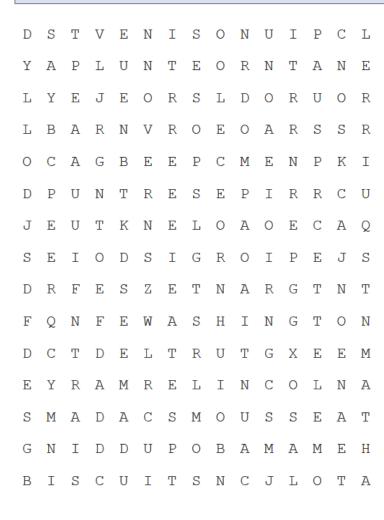

## Foods U.S. Presidents Brought to the Nation and World

Cooking adventures that connect family, community, culture, math, science, language arts and social studies

ADAMS
CAJUN
DOLLY
GRANT
JEFFERSON
MARTHA
OMELETTE
ROOSEVELT
TEA
TURTLE

BISCUITS
CREOLE
GINGERBREAD
JACKSON
MARY
OBAMA
PUDDING
SQUIRREL
TRAINS
WASHINGTON

BANKS MOUSSE
CARAMELIZED POPCORN
FRITTERS SOUP
INDEPENDENCE TONGUE
VENISON LINCOLN

What is the secret phrase made from the remaining letters not used as words from above? Go in order from top left to right.

30 of 30 words were placed into the puzzle.